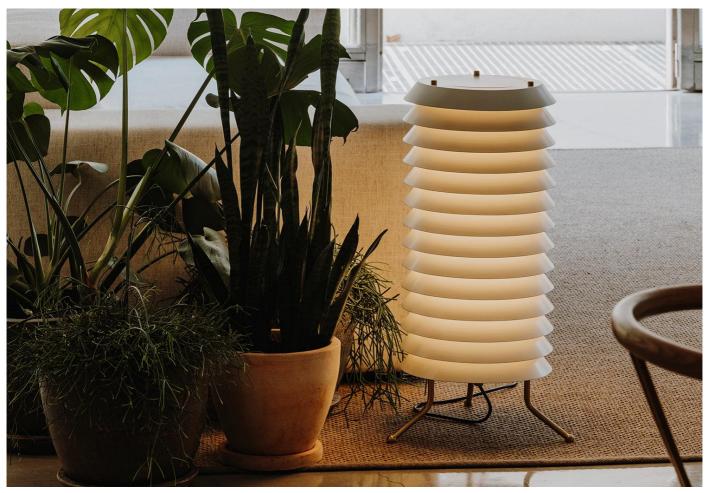

## **DESCRIPTION**

Maija 30 floor light by Ilmari Tapiovaara for Santa + Cole.

The Maija 30 floor light is inspired by the form of a beehive. It has an opaque body, fragmented by superimposed plates which filter the inner light.

## **DIMENSIONS**

Shade 30cm diameter, base 36cm diameter, height 67cmh

**MATERIALS** 

The metal lampshade is finished in matt white and the structure in matt brass.

Diffuser in white translucent engineering plastic.