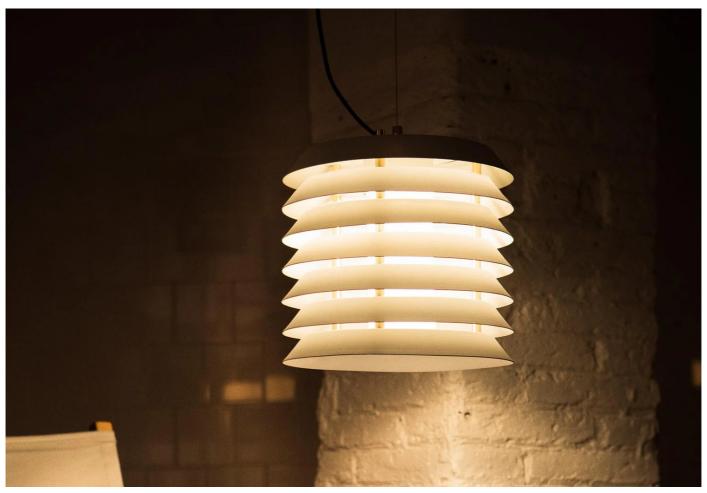

### **DESCRIPTION**

Maija pendant light by Ilmari Tapiovaara for Santa + Cole.

The Maija pendant light is inspired by the form of a bee-hive. It has an opaque body, fragmented by superimposed plates which filter the inner light.

The Maija pendant light is available in two sizes - the smaller Maija 15 with 15cm diameter shade and the larger Maija 30 with 30cm diameter shade. The range also includes the **Maija 15 table light** and **Maija 30 floor light**. See 'Product range' below.

#### **MATERIALS**

The metal lampshade and circular ceiling rosette is finished in matt white.

The small version is also available finished in nude rose.

Structure in matt brass. Diffuser in white translucent glass.