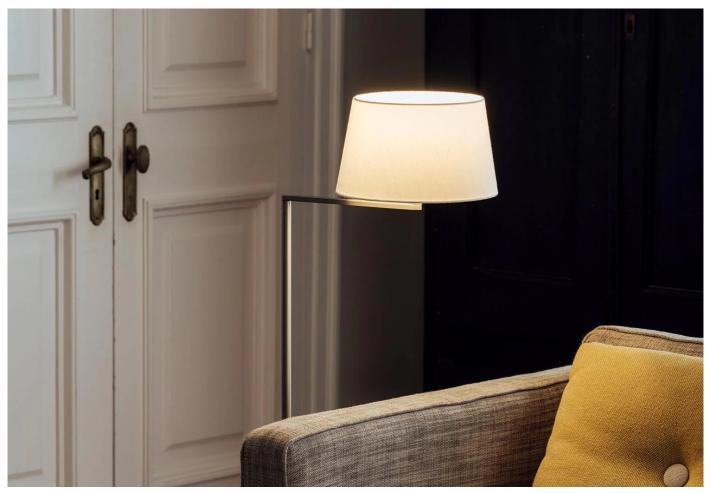

#### **DESCRIPTION**

Americana floor lamp by Miguel Mila for Santa + Cole.

Designed by Miguel Mila, the Americana lamp is characterised by its slender, geometric frame that features an articulated right-angle. The curved lampshade is held on a swivel mechanism, allowing the light to be moved and redirected.

The lamp is part of a series and is available as a wall, floor and table lamp.

#### **DIMENSIONS**

 $33 dia \times 53 d \times 112 cmh$ 

Base: 33cm dia

Shade: 20dia x 15cmh

## MATERIALS

Satin nickel structure with a moveable arm. White linen lampshade.

Light source (included): E27 LED 4.5W LED