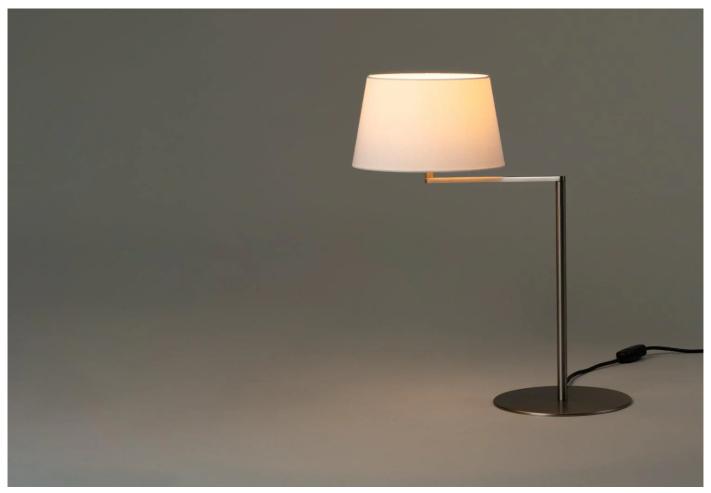

#### **DESCRIPTION**

Americana table lamp by Miguel Mila for Santa + Cole.

Designed by Miguel Mila, the Americana table lamp is characterised by its slender, geometric frame that features an articulated right-angle. The curved lampshade is held on a swivel mechanism, allowing the light to be moved and redirected.

#### **DIMENSIONS**

Base: 23cm dia

Shade: 20dia x 15cmh

Frame height: 54cm

## **MATERIALS**

Satin nickel structure with a moveable arm. White linen lampshade.

Light source (included): E27 LED 4.5W.