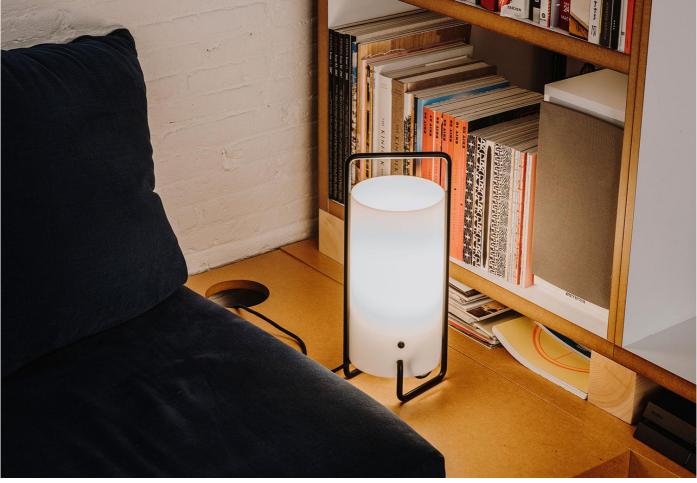

#### Asa table lamp by Miguel Mila for Santa + Cole.

The minimalist, handle-shaped light consists of three visible elements: the structure, the share and the switch. Perfectly proportioned, the lamp is light in weight, making it easy to move anywhere that requires great lighting.

#### MATERIALS

Metallic structure with matt finishes in white or black. White translucent methacrylate shade.

Light source (included): E27 LED 4.5 W