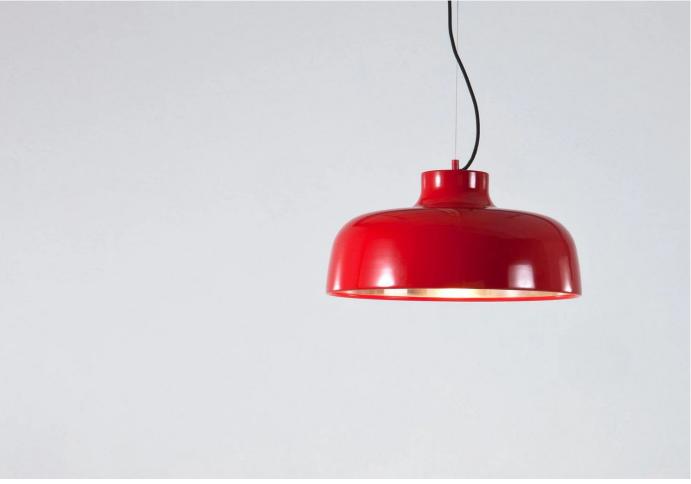

### M68 hanging lamp by Miguel Mila for Santa + Cole.

The M68 is a hanging lamp which consists of a large aluminium bell-shaped shade. The electric wire runs from the upper centre section and a tiny metal cylinder mark the transition between the shade and the fine steel wire which supports it.

## MATERIALS

Available in polished, brilliant red, black matte or white matte aluminium.

Light source (included): E27 LED bulb 12W.