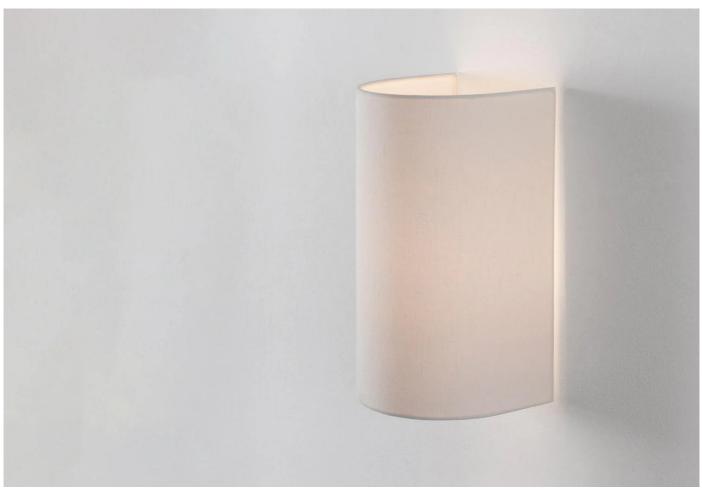

The Singular wall lamp is a lightweight white linen shade, with no visible structure, that is affixed to the wall to prevent the light source from being directly in view from the side. An unobtrusive object with clean lines that diffuses a warm, comforting light.