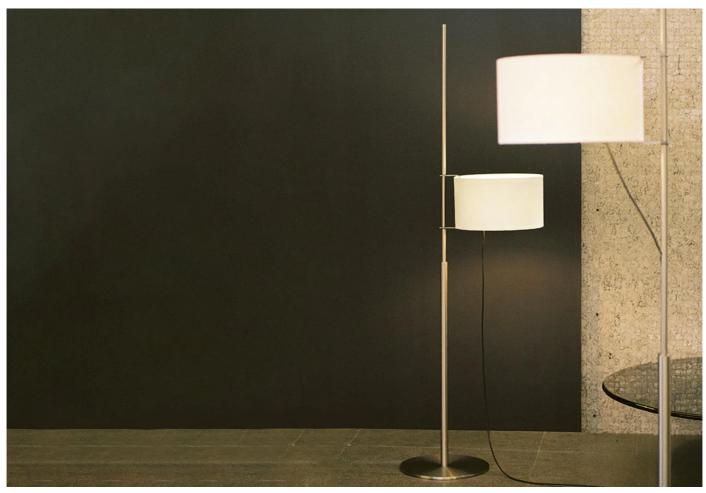

### **DESCRIPTION**

TMD floor light by Miguel Mila for Santa + Cole.

Following the success of his TMM floor light, Miguel Mila reconfigured his classic design to produce the TMD family of table and floor lamps.

#### **MATERIALS**

These simple and elegant lights see the TMM's wood base relaced with a cylindrical version made of nickel with a satin finish.

The white linen lampshade is height-adjustable, and the light is switched on and off by gently pulling on the cable.