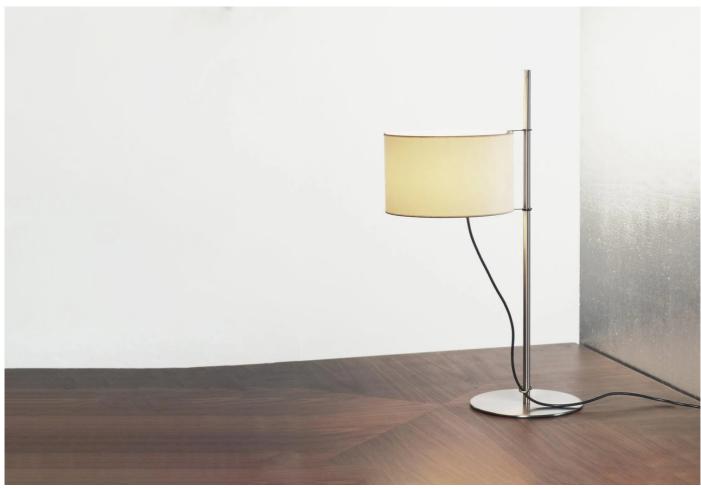

### **DESCRIPTION**

TMD table lamp by Miguel Mila for Santa + Cole.

Based on his famous TMM floor lamp, Miguel Milá designed the TMD tabletop version replacing wood with metal and incorporating a cylindrical shaft.

The height of the lampshade is adjustable.

### **DIMENSIONS**

Stand: 22dia x 65cmh Shade: 25dia x 15cmh

### **MATERIALS**

Satin nickel structure with height-adjustable white linen lampshade.

The light is switched on/off by pulling lightly on the cable.

Light source included: LED 4.5W E27