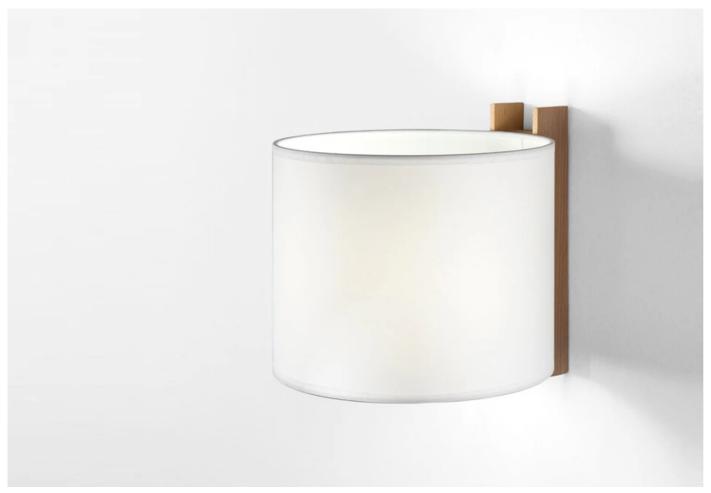

# twentytwentyone

TMM Corto wall light, 1964

Designer: Miguel Mila

Manufacturer: Santa and Cole

£234

#### **DESCRIPTION**

TMM Corto wall light by Miguel Mila for Santa + Cole.

This is the wall lamp version of the celebrated TMM floor light. The TMM is an exquisite demonstration of formal serenity and functional efficiency.

### **MATERIALS**

Made from a beech or walnut structure and beige or white parchment lampshade.

Light source included: LED 4.5 W, E27