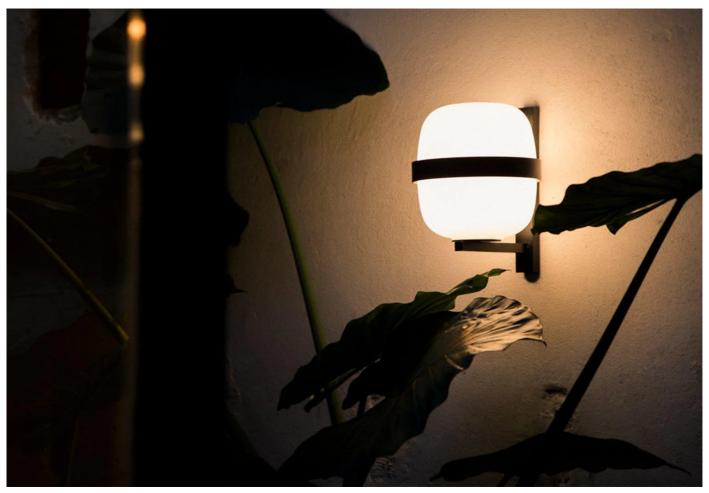

### **DESCRIPTION**

Wally wall light by Miguel Mila for Santa + Cole.

The Wally light was designed in the same year as Miguel Mila's iconic **Cesta** and Cestina lamps and, in common with these lights, has a glass globe shade and an elegant simplicity. A refined yet welcoming wall light.

A blown glass opaline shade is clasped by a metal ring and supported on simple linear L-shaped frame that attaches to the wall.