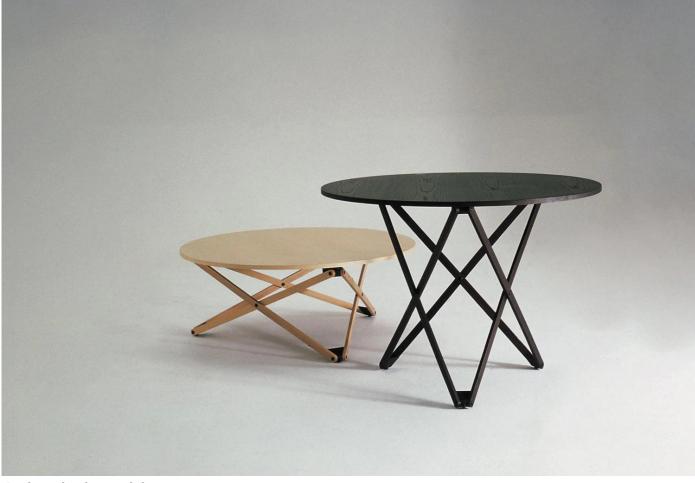

#### Subeybaja Table by Robert Heritage for Santa + Cole.

A multipurpose design from this eminent British designer, designed in 1979, the Subeybaja functions as a coffee table, side table, and dining table, according to the height at which the user sets it.

With articulated legs and a sprung-mechanism that can be operated by one person, the table height is easily adjustable to seven different heights ranging from 39cmh to 72cmh.

## DIMENSIONS

100dia x 39-72cmh

## MATERIALS

Made of oak in natural or black finish.