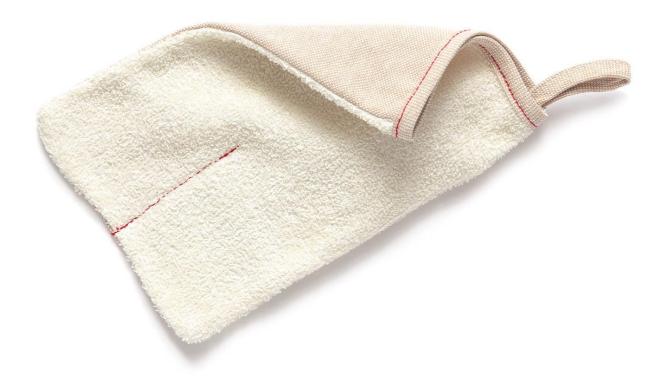

# Sasawashi Body Scrub Mitt

Manufacturer: Sasawashi

£8.33

#### Sasawashi Body Scrub Mitt by Sasawashi.

Sasawashi homewares and bathroom accessories are made from a unique range of textiles woven from bamboo fibres. In addition to being environmentally sustainable, these woven textiles have natural antibacterial qualities that are ideally suited to cleansing the skin.

The Sasawashi body scrub mitt combines the natural anti-bacterial qualities with a pleasantly rough texture that rigorously cleanses the skin. A highly practical bathroom accessory with a distinctively Japanese simplicity of form.