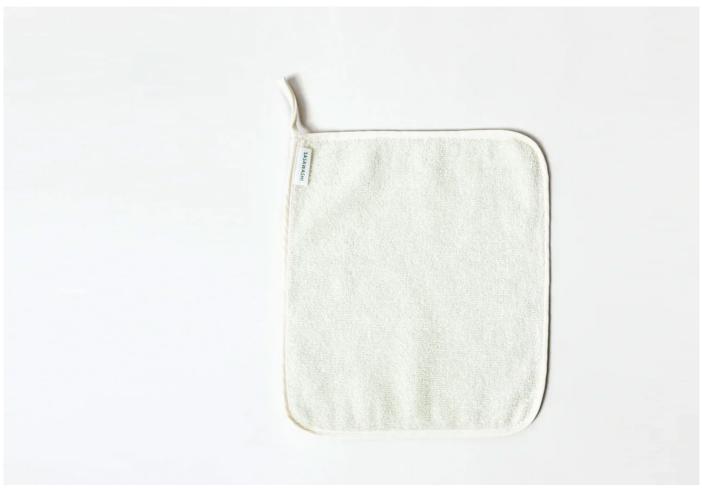

# twentytwentyone

Sasawashi Face Scrub Towel

Manufacturer: Sasawashi

£5

## **DESCRIPTION**

Sasawashi Face Scrub Towel by Sasawashi.

Rejuvenate your face with the Sasawashi face scrub towel that combines natural anti-bacterial qualities with a pleasantly rough texture that rigorously cleanses the skin. Made from a blend of washi paper and fibers extracted from the Kumazasa plant, the towel is durable with twice the absorbency of cotton. A highly practical bathroom accessory with a distinctively Japanese simplicity of form. Use it with or without soap.

#### **DIMENSIONS**

19 x 22cm

### **MATERIALS**

Washi paper pile exterior with cotton cloth foundation interior.