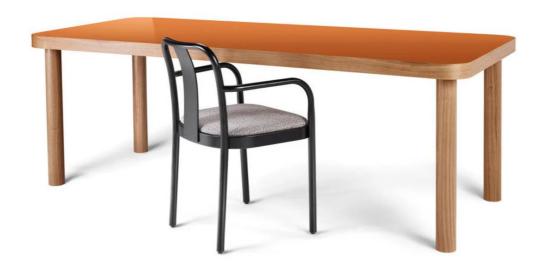

# Säule Table

Manufacturer: Wiener GTV Design

£4,841.67

## **DESCRIPTION**

Säule Table by Fabio Fantolino for Wiener GTV Design.

The Säule table has been designed in perfect harmony with GTV. His precise style is clearly visible in the new Säule table. This large rectangular table is available in two sizes and with a variety of coloured tops. The table has four legs made from solid Canaletto walnut. The top is also crafted from walnut but has a coloured HPL laminate layer.

## **MATERIALS**

Canaletto walnut veneer structure, solid Canaletto walnut legs, glossy laminate top.

Please see the PDF in the product downloads section to view all laminate colours.