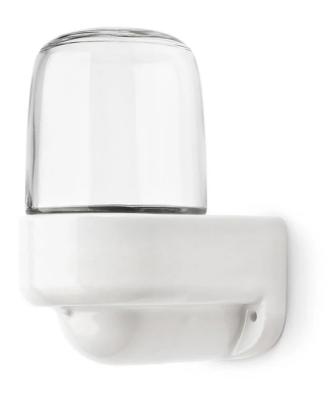

## Sauna Wall Light

Designer: Thomas Hoof

Manufacturer: THPG

£80

#### **DESCRIPTION**

Sauna Wall Light by Thomas Hoof for THPG.

The white porcelain wall light has a timeless neutral design. It creates a naturally diffused light through a frosted globe bulb. Perfect to illuminate bathrooms or outdoor spaces.

### **MATERIALS**

Available in clear and frosted glass.

Porcelain wall mount with dome available in clear or frosted glass.

**Please note:** This is a CE-approved product and should only be used in countries that accept and adhere to this standard. If used in other countries, it will be the sole responsibility, risk and liability of the customer.