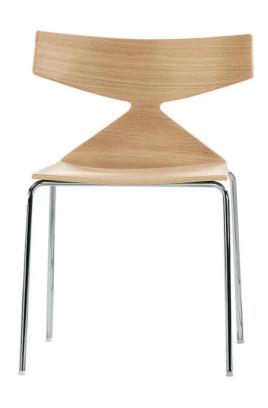

### **DESCRIPTION**

Saya Dining Chair by Lievore Altherr Molina for Arper.

The sculptural Saya dining chair has a dynamic angular back which is seamlessly curved for comfort.

Also available with a sled base and sled base with upholstered seat. Please see 'Product Downloads' and enquire **here** for further specifications as this product has a vast array of leg options, upholstery and finishes.

## **DIMENSIONS**

Chrome legs:  $50w \times 53d \times 45/76cmh$ Wood legs:  $50.5w \times 51.5d \times 45/76cmh$ 

### **MATERIALS**

Curved plywood chair with 4 leg base in chrome or wood.

Seat available in various wood finishes.