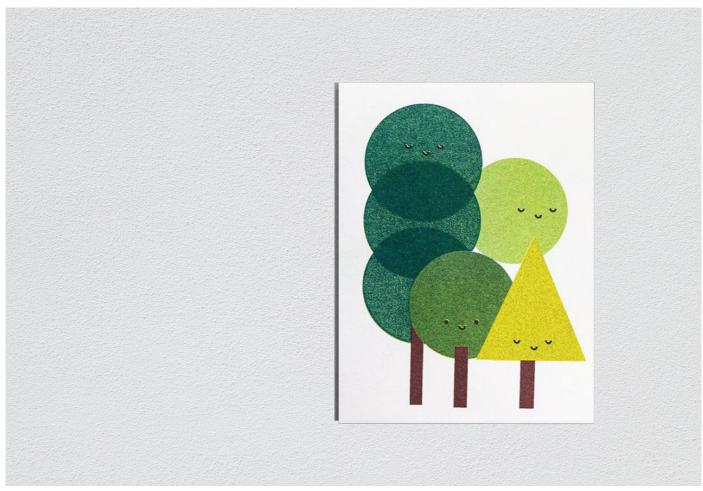

# twentytwentyone

Forest mini card

Manufacturer: Scout Editions

£3

#### **DESCRIPTION**

Forest mini card by Scout Editions.

Reconnect with nature with Scout Edition's ecologically printed mini card. The four smiling trees, overlapped in soft shades of green are perfect for all friends and family's celebrations.

Featured on all their cards are interesting and intriguing facts. Here they have chosen to explore the practice of 'shinrin-yoku', the art of forest bathing; a way to engage and be at one with nature.