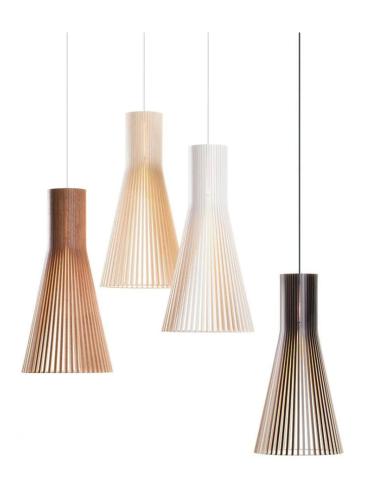

#### **DESCRIPTION**

Secto 4200 Pendant by Seppo Koho for Secto.

Secto lighting fixtures are manufactured from pressed birch and intricately handcrafted by Finnish cabinet-makers.

The Secto pendant light has a simple Scandinavian feel, with the use of natural wood providing both luminosity and atmospheric appeal. Use singly or in clusters to great effect.

### **MATERIALS**

Manufactured from pressed birch. Available in natural birch, white laminated birch, black laminated birch or in walnut veneer.

Textile cable, ceiling plug and ceiling cup.

Bulb (included): CorePro bulb, LE27, 8W, 806lm, dimmable.