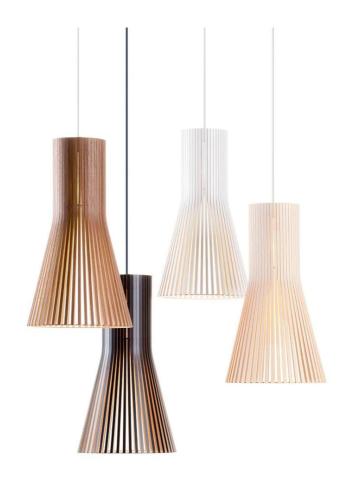

#### **DESCRIPTION**

Secto 4201 Pendant by Seppo Koho for Secto.

Secto lighting fixtures are manufactured from pressed birch and intricately handcrafted by Finnish cabinet-makers.

The Secto pendant light has a simple Scandinavian feel, with the use of natural wood providing both luminosity and atmospheric appeal.

The small conical Secto 4201 is a sibling of the original Secto 4200 and is suitable for spaces with lower ceilings. Use singly or in clusters to great effect.

### **MATERIALS**

Available in natural birch, white laminated birch, black laminated birch or in walnut veneer.

Textile cable, ceiling plug and cup

Bulb (included): CorePro bulb, LE27, 8W, 806lm, dimmable.