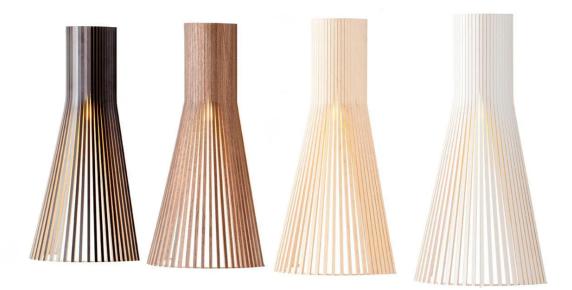

#### Secto Wall Light by Seppo Koho for Secto.

Secto lighting fixtures are manufactured from pressed birch and intricately handcrafted by Finnish cabinet-makers.

The Secto lights, designed by interior architect Seppo Koho, has a clear and simple Scandinavian feel. The wood provides luminosity to create atmosphere and appeal.

### MATERIALS

Manufactured from pressed birch. Available in natural birch, white laminated birch, black laminated birch or in walnut veneer.

Cable: 230 cm, white. Also available with direct wall mounting. Please **enquire** for details.