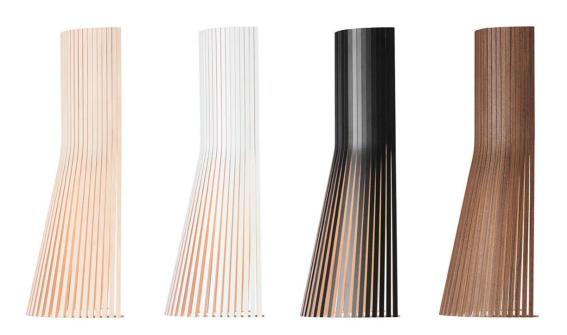

#### **DESCRIPTION**

Secto wall light by Seppo Koho for Secto.

Secto lighting fixtures are manufactured from pressed birch and intricately handcrafted by Finnish cabinet-makers.

The Secto lights, designed by interior architect Seppo Koho, has a clear and simple Scandinavian feel. The wood provides luminosity to create atmosphere and appeal.

#### **MATERIALS**

Manufactured using pressed birch. Available in natural birch, white laminated birch, black laminated birch or in walnut veneer.

Cable:

230 cm, white cable, comes with a switch. Also available with direct wall mounting. Please **enquire** for details.