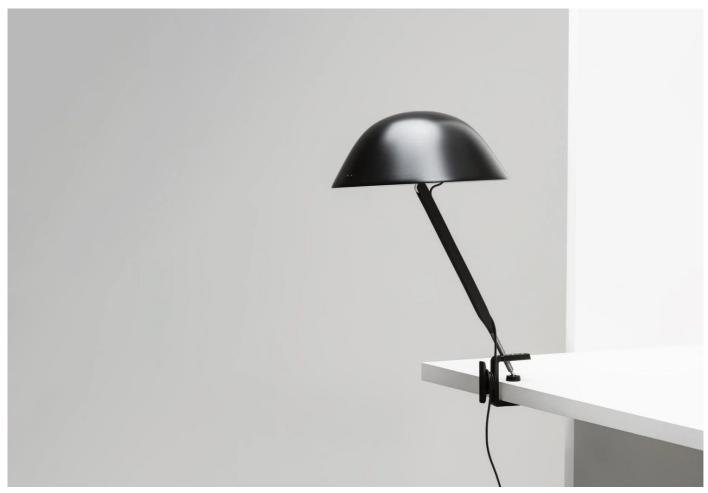

## **DESCRIPTION**

Sempé w103c Table Lamp by Inga Sempé for Wastberg.

'This elementary lamp is meant to be as simple and solid as a nail or a push pin. As with traditional tool machine lighting, the mechanics are sturdy and long-lasting, with the aim of improving classical industrial elements: the clamp is inverted to offer a better way of using it. Its silhouette and its various positions bring to mind a small umbrella'. Inga Sempé

Sempé w103c has a clamp fixing that allows the lamp to be mounted in three different positions. Adjustable shade. Warm white LEDs with optical lens and glare protecting reflector.

## **DIMENSIONS**

28dia x 23cmh

**MATERIALS** 

Made from aluminium and steel, the w103c is available in the colours jet black beige red, reed green or traffic white.

Bulb: 8.4W LED, 2700K (integrated).

Dimmable.