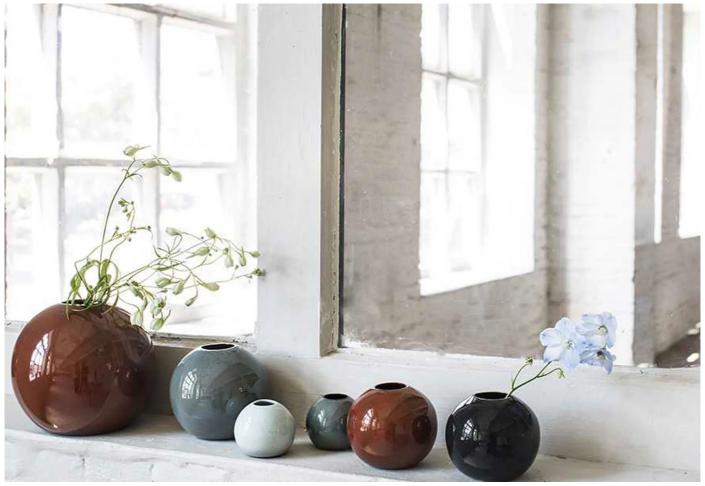

#### Ball Vase by Anita Le Grelle for Serax.

Anita Le Grelle creates ceramics in the form of tableware, kitchen and bathroom accessories, vases, herb pots, and lamps through her Terres de rêves line for Serax. Her ceramics are characterized by their refined appearance and different layers of glaze, which are inspired by natural shades that reference the earth, sky, and ocean.

The Ball Vase is crafted from high-quality stoneware ceramic and features a unique round shape that adds a touch of refined whimsy to any room. Its compact opening makes it ideal for displaying small flowers and buds, while its smooth finish creates a sophisticated look.

Available in four different colours and sizes, group the vases in clusters for a dynamic display.

#### DIMENSIONS

Extra Small: dai 6cmh

Small: 9dia x 8cmh

Medium:12dia x 10cmh

Large: 17 dia x 14cmh