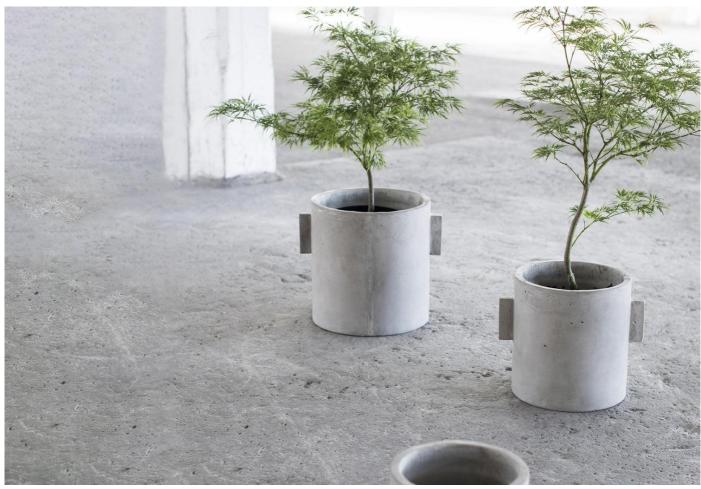

## **DESCRIPTION**

Concrete Round Plant Pot by Marie Michielssen for Serax.

This simple planter has a cylindrical form with contrasting beam-shaped handles. A part of Marie Michielssen's Urban Jungle collection, the graphic vessel is constructed in natural grey concrete, creating a pleasing contrast with the organic form of the plant it intends to hold.

#### **DIMENSIONS**

25dia x 25cmh

## **MATERIALS**

Concrete.