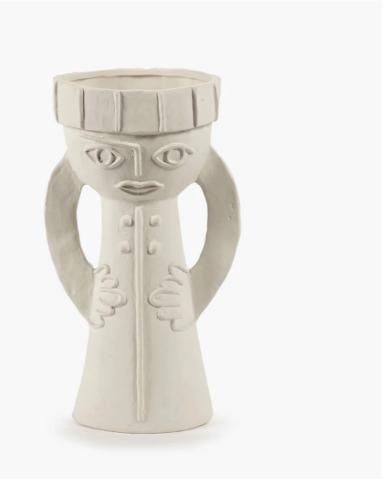

## Les Femmes 01 Vase, Large

Designer: Marie Michielssen

Manufacturer:Serax

£79

#### **DESCRIPTION**

Les Femmes 01 Vase, Large by Marie Michielssen for Serax.

The large Les Femmes Vase 01 belongs to a collection of striking vases designed by Maries Michielssen. The series is inspired by strong women and highlights the eyes and hands of the female figure to celebrate their creativity and compassionate nature. Each vase is made from stoneware and features intricate clay detailing with a natural beige, chamotte textured finish.