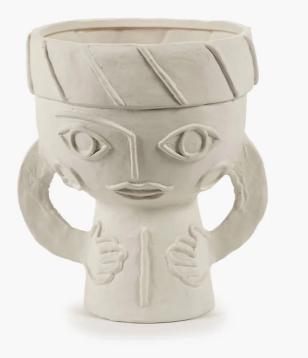

# Les Femmes 02 Vase, Small

Designer:Marie Michielssen

Manufacturer:Serax

#### Les Femmes 02 Vase, Small by Marie Michielssen for Serax.

The small Les Femmes Vase 02 is a sculptural stoneware piece that brings natural elegance to any space. Designed by Maries Michielssen, this vase is inspired by strong women and features a lightly textured, beige finish and intricate detailing that showcases creativity, care, and softness. This vessel is a striking addition for displaying flowers or simply standing by itself.