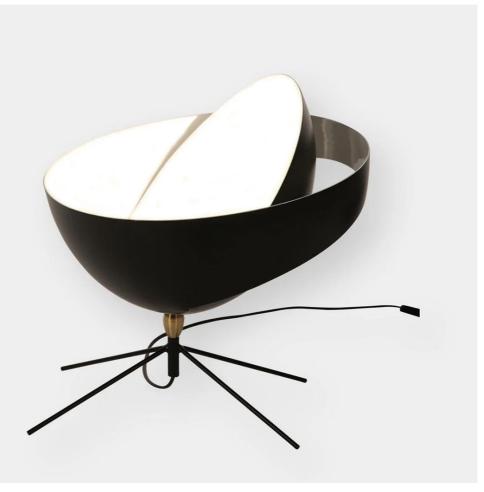

#### Saturne lamp by Serge Mouille for Serge Mouille Editions

Serge Mouille's beautiful Lampe Saturn has a unique rotating reflector and stable four-arm base, with a recognisable kinetic quality visible throughout the Serge Mouille lighting collection.

The small "Saturn" table lamp is available in black or white. Featuring a shiny white reflector, the lamp can be rotated up to  $270^{\circ}$  and inclined to  $55^{\circ}$ .

The table lamp feature Mouille's signature use of refined lines and brass swivel connector.

### DIMENSIONS

41 x 40cmh 1.6kg

## MATERIALS

Available in black or white lacquered aluminium and steel with brass ball joint and swivel. The interior of the shade is glossy white. Made in France.

HELP / ADVICE

Call: 0207 837 1900 Email: showroom@twentytwentyone.com