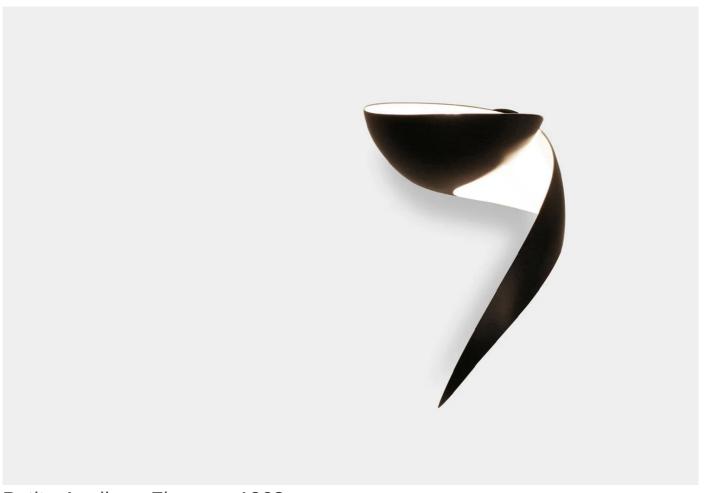

### **DESCRIPTION**

Flamme wall lamp by Serge Mouille for Serge Mouille Editions.

Designed in 1962, the Petite applique Flamme or Flame lamp features a unique flame-shaped shade that can articulate in a 270° rotation and 50° inclination, attached to the arm with a classic Serge Mouille brass joint.

Available in black or white, the light is an ideal choice to adorn contemporary modern interiors. The inside of the reflector features a shiny white finish.

Bulb (included): 42W max ,E14, 230V, 50Hz

Delivered with a certificate of authenticity, each lamp is stamped and numbered.

# **MATERIALS**

Available in black or white lacquered aluminium and steel with brass ball joints. The interior of the shade is glossy white.

This wall lamp is available in left or right versions

Made in France.