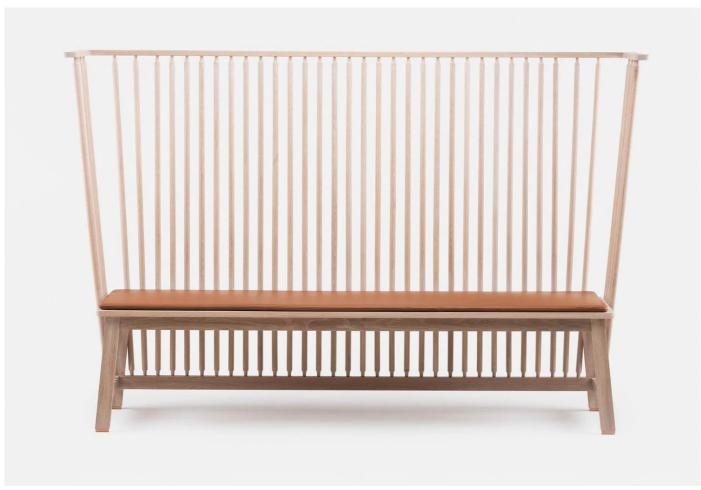

### Settle Bench

Designer: Ilse Crawford

Manufacturer: De La Espada

£3,425

### **DESCRIPTION**

Settle Bench by Ilse Crawford for De La Espada.

Part of Studioilse's Seating for Eating collection, Settle is reassuringly familiar but carefully detailed. Optional brown or black leather pad softens the seating area.

**Please note:** this bench comes with holes in the seat which allow the optional seat pad to be secured. Benches ordered with a seat pad will include these as standard.

### **DIMENSIONS**

Overall: 202.5w x 53d x 132.5cmh Seat: 181w x 41cmd x 43cmh

#### **MATERIALS**

Made from solid wood the Settle is available in American black walnut, American white oak, or European ash in a range of finishes.

Please see PDF in Product Downloads to see all finishes available.

Copper feet.

Optional seat pad available upholstered in a range of fabrics and leathers. Please see downloadable upholstery options PDF in Product downloads for images and fabric categories.