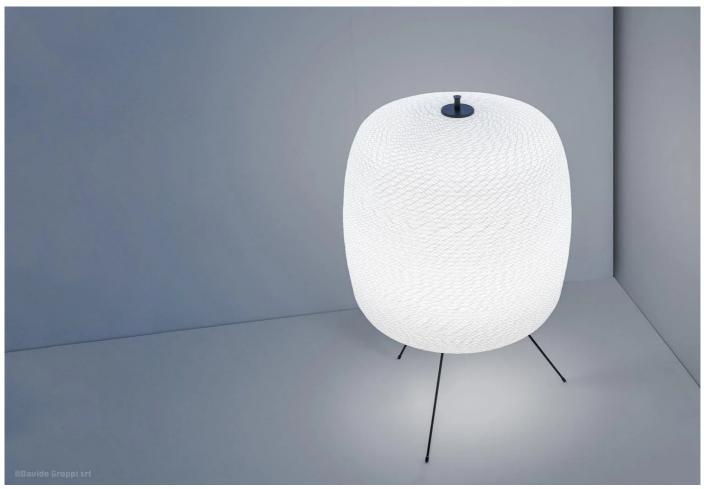

#### Shoji Outdoor Lamp by Davide Groppi.

LED floor lamp with tripod legs for outdoor use. Reminiscent of paper lanterns, the rounded white shade provides a gently diffused light.

## DIMENSIONS

50dia x 80cmh

## MATERIALS

Powder-coated metal frame and legs in black with white polycarbonate shade. 5-metre black cable.

Bulb (not included): 100/240v, 50-60 Hz, 18W LED E27

IP65.

For full technical information please see product downloads.