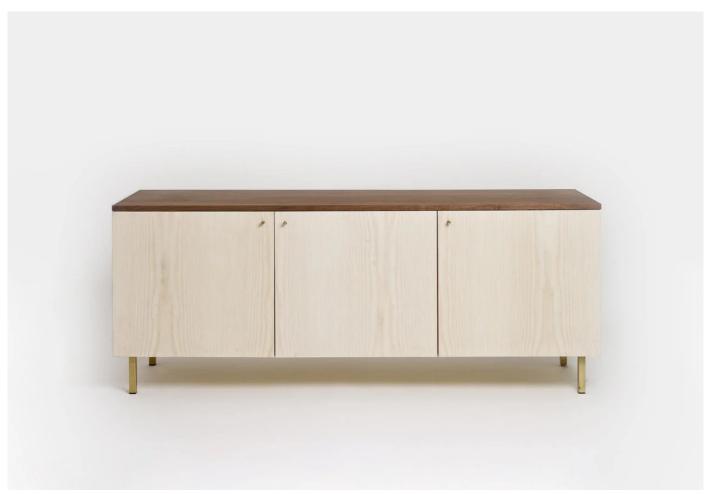

#### Sideboard Two by Another Country.

The clean lines, use of ash and walnut and minimal detailing seen on the Sideboard two are typical from the Series two range of furniture.

Where both kinds of wood are combined, sections of ash wood finished with white oil (allowing its pale colour to be maintained) provide a casing for the storage unit whilst walnut wood is used on its top.

The sideboard comes with one cable hole and adjustable shelves.

## **MATERIALS**

The Series Two just like Series One is hand-made in Another Country's Norfolk and Dorset workshops.

Made in contrasting ash and walnut, with 3 doors or 2 doors / 3 drawers.

Available in contrasting ash/walnut.