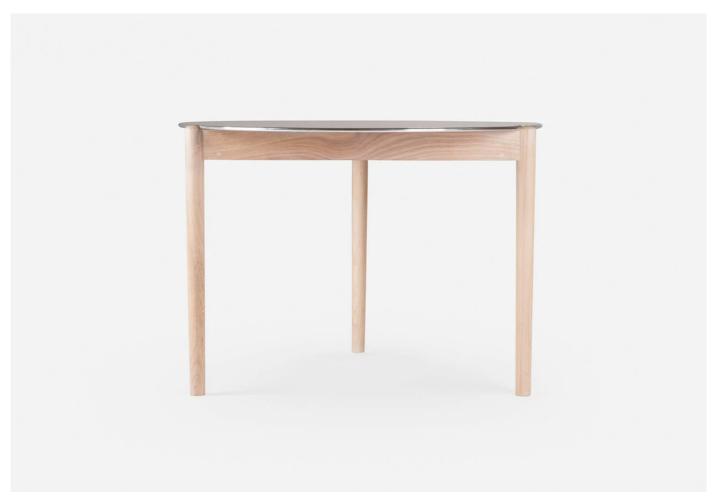

#### **DESCRIPTION**

Sidekicks Small Dining Table by Ilse Crawford for De La Espada.

Sidekicks is a series of small occasional tables that live throughout the home to accommodate our different activities. They are the right height and dimension to sit next to sofas and chairs, for drinks and snacks, papers and magazines, or a short time on the laptop.

#### **DIMENSIONS**

100dia x 71hcm

#### **MATERIALS**

Tabletop in polished aluminium.

Solid wood legs available in black walnut, white oak, or ash in a range of finishes. Also available in ten standard colours that can be applied in a variety of ways. Please see PDF in Product Downloads to see all finishes available or **contact us** for more information.