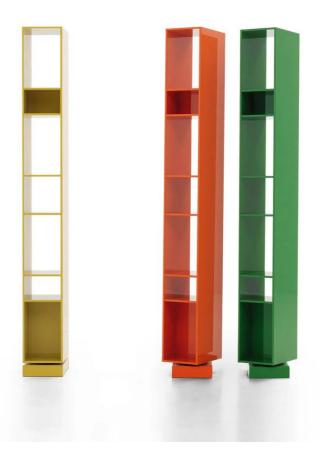

#### Sidewall bookshelf by Pierro Lissoni for Porro.

The sidewall is Porro's new vertical bookcase. Made up of overlapping modules of variable height, Sidewall is a strong mark for hanging on the wall or resting on the floor, in the middle of the room.

Element on a swivel base.

## DIMENSIONS

30w x 22d x 191cmh

## MATERIALS

Available in matt or glossy lacquered wood. Please refer to the downloadable **PDF** for available colours.

To select a colour please enter the relevant colour code (from the PDF) into the box provided.