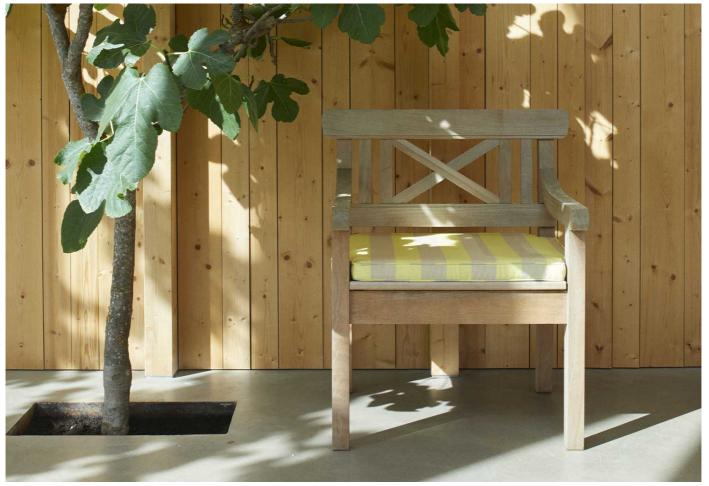

# Drachmann Outdoor Armchair

#### Drachmann Outdoor Armchair by Bernt Santesson for Fritz Hansen.

The Drachman family of outdoor furniture was designed over 30 years ago and is a popular design icon. The X on the backrest is a feature that has influenced many followers.

Inspired by the home of Danish poet and artist Holger Drachmann, the eponymous solid teak or white FSC Sapelli armchair features a slatted seat and backrest with cross-detail.

Part of the Drachmann series of outdoor furniture, bringing an essence of Scandinavia to your outdoor space.