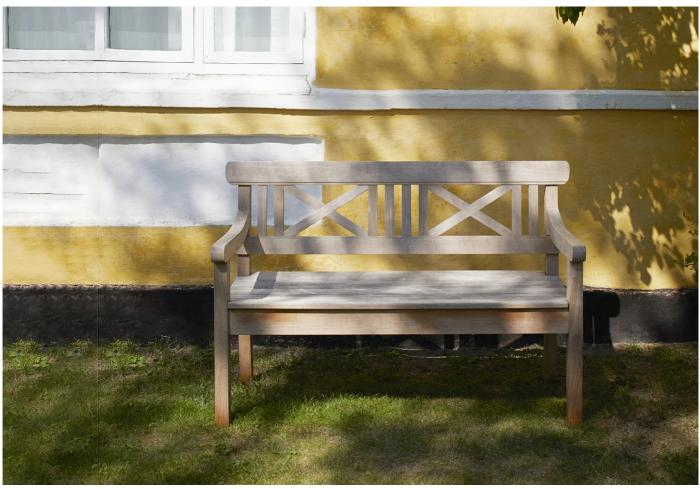

#### Drachmann Outdoor Bench by Bernt Santesson for Fritz Hansen.

The Drachman family of outdoor furniture was designed over 30 years ago and is a popular design icon. The X on the backrest is a feature that has influenced many followers.

Inspired by the home of Danish poet and artist Holger Drachmann, the eponymous solid teak or white FSC Sapelli armchair features a slatted seat and backrest with cross-detail.

The Drachmann series of outdoor furniture brings an essence of Scandinavia to your outdoor space.