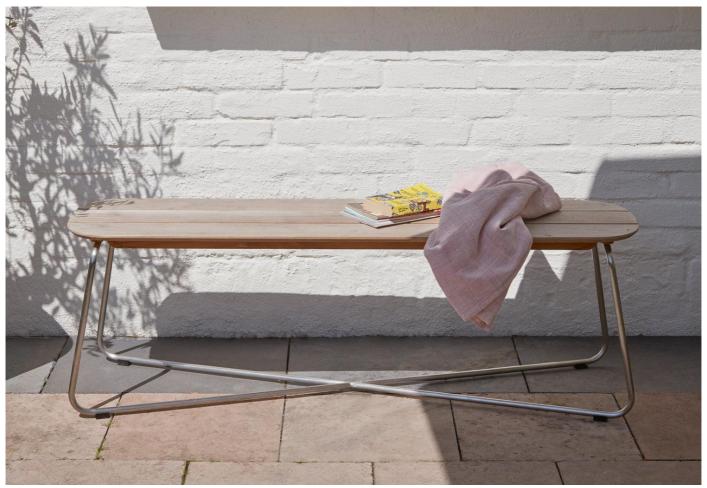

#### Lilium Bench by BIG for Fritz Hansen.

The versatile Lilium bench features an oblong teak-plank tabletop which is elegantly contrasted by a slender x-shaped steel frame. The bench handsomely pairs with the Lilium table but can also stand alone as a low lounge table.

The Lilium collection will beautifully patinate over time and can be used indoors or out.

## DIMENSIONS

1356w x 39.5d x 45cmh

## MATERIALS

Made from Teak and Stainless Steel.

FSC approved.