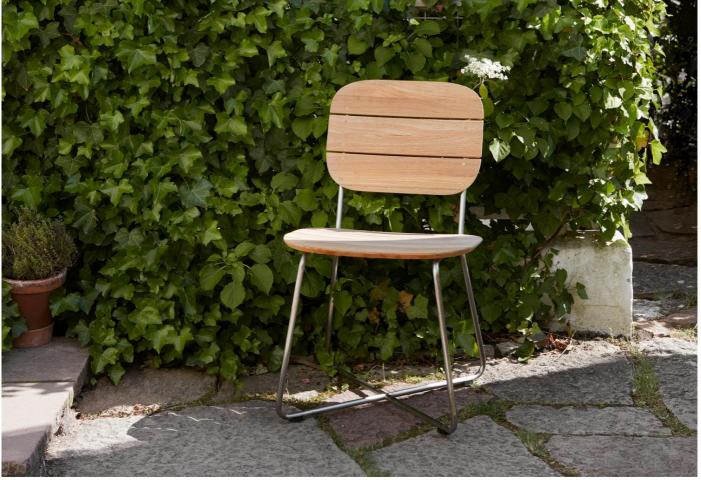

#### Lilium Chair by BIG for Fritz Hansen.

The Lilium chair offers simple, informal outdoor seating. The ample, curved teak chair takes inspiration from the gently rounded form of a lily pad and is elegantly contrasted with a slender x-shaped steel frame that comfortably gives when you take a seat.

The Lilium collection will beautifully patinate over time and can be used indoors or out.