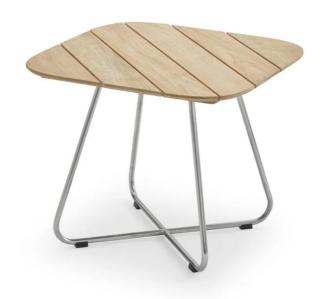

#### **DESCRIPTION**

Lilium Lounge Table by BIG for Fritz Hansen.

The Lilium lounge table completes BIG's contemporary outdoor collection. The square side table features diagonally placed teak planks and a slender x-shaped steel frame.

#### **MATERIALS**

Made from teak and stainless steel.

FSC approved.