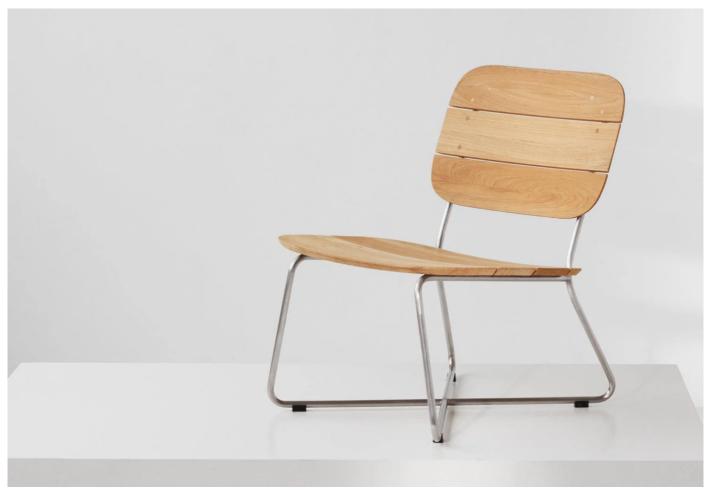

### **DESCRIPTION**

Lilium Outdoor Lounge Chair by BIG for Fritz Hansen.

The Lilium lounge chair offers simple, laid-back outdoor seating with a backrest that comfortably gives when you take a seat. The ample, curved teak chair takes inspiration from the gently rounded form of a lily pad and is elegantly contrasted with a slender steel frame.

The Lilium collection will beautifully patinate over time and can be used indoors or out.