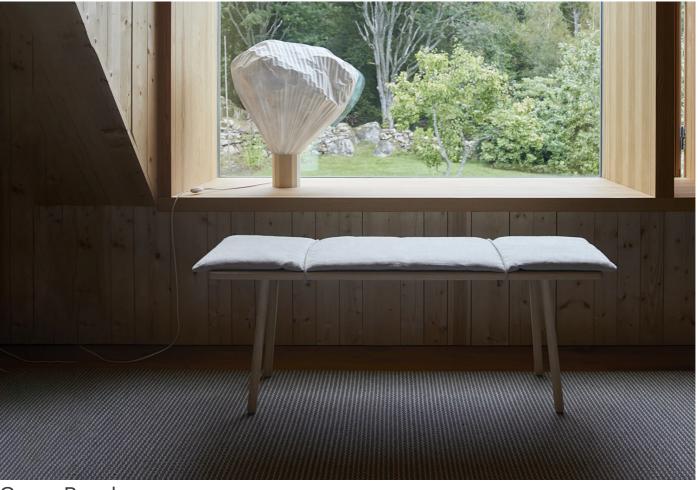

#### Georg Bench by Christina L. Halstrom for Fritz Hansen.

With a Swedish mother and Danish father, Christina Liljenberg Halstrøm shows her Nordic roots in her designs through a minimalistic approach and strong combinations of materials like wood, leather and wool.

Her Scandinavian sensibilities lend themselves well to the creation of the simple oak stool. Highly durable and stable, the Georg bench is well suited to a variety of interior spaces. Pair it with the Georg console table for a harmonious set.

## MATERIALS

Available in natural oak or black lacquered finish.

The natural oak version comes with a dark grey wool cushion fixed with adjustable leather straps. The black lacquered version is supplied with light grey wool cushion fixed with adjustable leather straps.