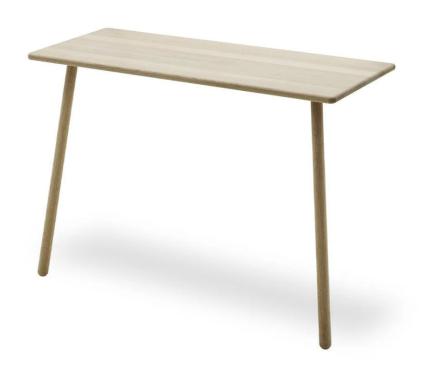

## Georg Console Table, 2016

Designer: Christina Halstrom

Manufacturer: Fritz Hansen

£799

#### **DESCRIPTION**

Georg Console Table by Christina L. Halstrom for Fritz Hansen.

With a Swedish mother and Danish father, Christina Liljenberg Halstrøm shows her Nordic roots in her designs through a minimalistic approach and strong combinations of materials like wood, leather and wool.

Her Scandinavian sensibilities lend themselves well to the creation of the simple oak console table. Highly durable and stable, the Georg console table is well suited to narrow spaces as a console or side table.

#### **DIMENSIONS**

90w x 32d x 73cmh

**MATERIALS** 

Available in natural or black painted oak finish.