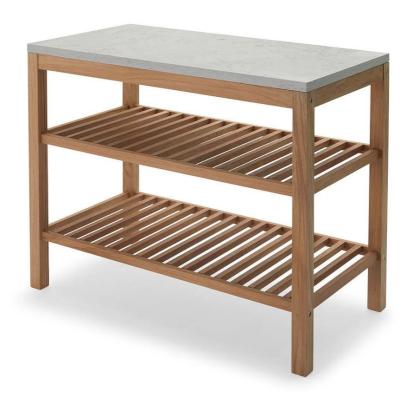

#### **DESCRIPTION**

Pantry Shelving Unit by Maria Zachariae for Fritz Hansen.

The pantry shelving unit is a traditional and practical solid wood shelving unit. Fritz Hansen's pieces focus on function created through high-quality wooden craftsmanship.

#### **MATERIALS**

Freestanding outdoor shelving unit with limestone worktop and teak frame.

The pantry features 2 slatted shelves for storage and 2 stainless steel poles for hanging tea towels or tools and utensils.