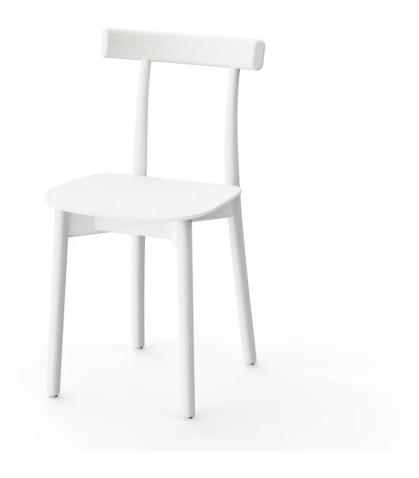

## Skinny Chair | Ex-Display

Designer: John Tree

Manufacturer:Nine

Was £319 Now £223

#### **DESCRIPTION**

Skinny Chair by John Tree for Nine.

Ex-display item reduced by 30% £319 -30% now £223

Ex-display items have some signs of use and we recommend a detailed condition report prior to purchase.

This item is a one-off ex-display item to be sold on a first-order, first-served basis.

John Tree's Skinny chair combines timeless design with contemporary aesthetics, resulting in a chair with a refreshing and revitalising presence.

Designed in 2023, the chair's backrest is astutely designed with a perfect curve to provide maximum seat comfort and versatility.

Available in a range of contemporary colours to suit any environment, the white stained ash has a refined expression.

#### **MATERIALS**

Crafted from white stained ash.

The wood used to create Skinny is sourced from traceable, well-managed forests.