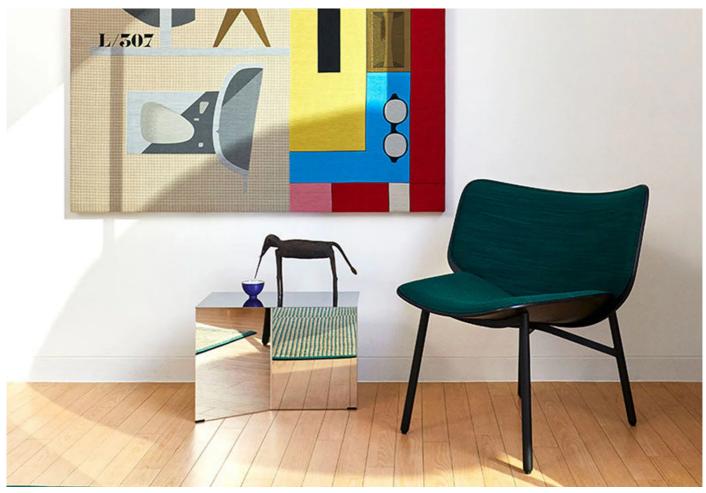

#### Slit Table | Oblong by HAY.

The striking Slit Table takes inspiration for its bold, sculptural form from the delicate art of origami. Its slender frame appears gracefully folded beneath its tabletop. Available in an array of shapes, sizes and finishes, the versatile design is the perfect addition to any contemporary interior, elegant alone or arranged in a cluster.

#### **MATERIALS**

Mirror crafted in high-gloss polished stainless steel.