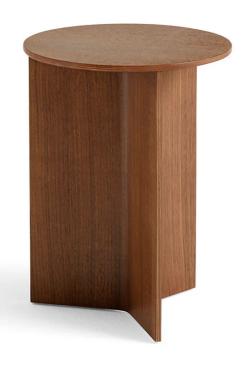

#### Slit Table Wood | High by HAY.

The striking Slit Table takes inspiration for its bold, sculptural form from the delicate art of origami. Its slender frame appears gracefully folded beneath its tabletop. Available in an array of shapes, sizes and finishes, the versatile design is the perfect addition to any contemporary interior, elegant alone or arranged in a cluster.

## **DIMENSIONS**

35dia x 47cmh

### **MATERIALS**

Plywood with water-based lacquered veneer in oak or walnut.