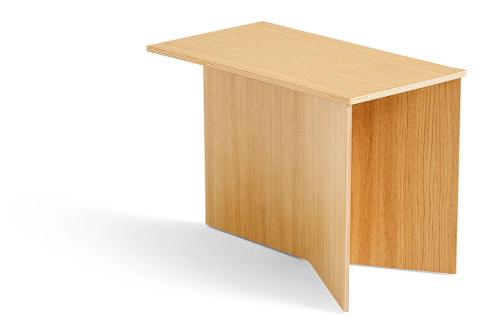

#### Slit Table Wood | Oblong by HAY.

The striking Slit Table takes inspiration for its bold, sculptural form from the delicate art of origami. Its slender frame appears gracefully folded beneath its tabletop. Available in an array of shapes, sizes and finishes, the versatile design is the perfect addition to any contemporary interior, elegant alone or arranged in a cluster.

# **DIMENSIONS**

49.5w x 27.5d x 35.5cmh

## **MATERIALS**

Plywood with water-based lacquered veneer in oak or walnut.