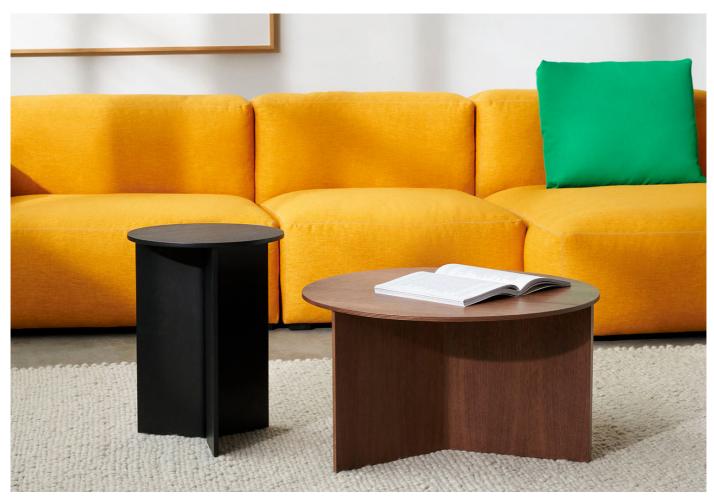

#### Slit Table Wood | XL by HAY.

The striking Slit Table takes inspiration for its bold, sculptural form from the delicate art of origami. Its slender frame appears gracefully folded beneath its tabletop. Available in an array of shapes, sizes and finishes, the versatile design is the perfect addition to any contemporary interior, elegant alone or arranged in a cluster.

The Slit table is available in a range of wood and metal models. Please see 'product range' below.

#### **MATERIALS**

Plywood with water-based lacquered veneer in oak or walnut.