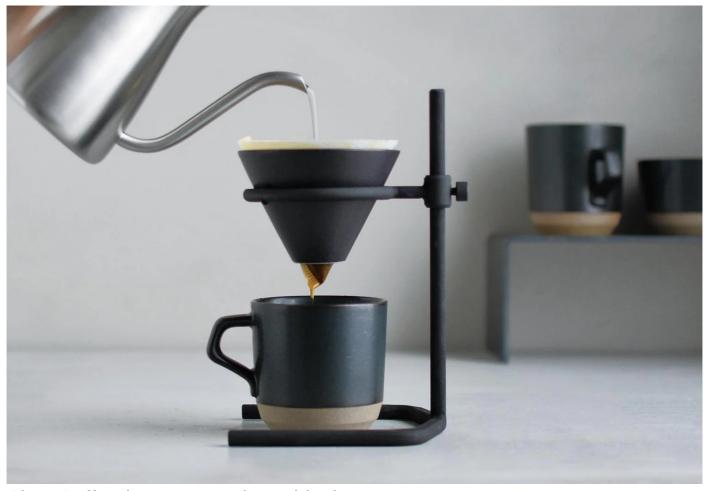

The Slow Coffee brewer stand set provides all you need for the ultimate pour-over coffee resulting in a richly tasting cup of coffee.

The glass serving jug allows you to observe the percolating process. A glass holding cup is provided to store the filter once the drip-through process is completed.

# **MATERIALS**

The height adjustable stand features a black stainless steel base and armature to support the porcelain brewer.

The set includes a heat resistant glass server with a capacity of 400ml, permanent 2 cup filter and 20 cotton paper filters.