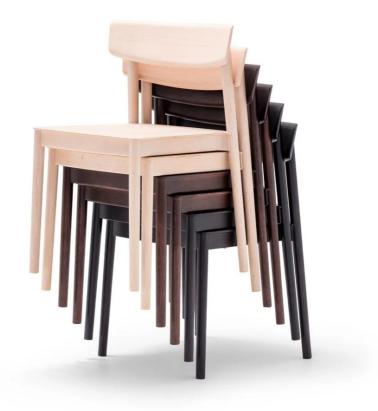

#### Smart stackable chair by Estudio Andreu for Andreu World.

The Smart chair combines fine ergonomics and natural solid beech wood characteristics, to generate a flexible, durable and smart chair. The Smart chair is stackable and versatile to public and private environments, being both comfortable and minimalist in style.

## MATERIALS

Andreu World stackable side chair with a solid beech wood frame.